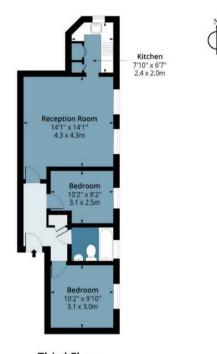

## Grove Road, E3

Approx. Gross Internal Area 51.56 Sq M (555 Sq Ft)

Third Floor Floor Area 555 Sq Ft - 51.56 Sq M

Measurements are approximate and for illustration purposes only. While we do not doubt the accuracy and completeness, we advise you conduct a careful independent assessment of the property to determine monetary value.